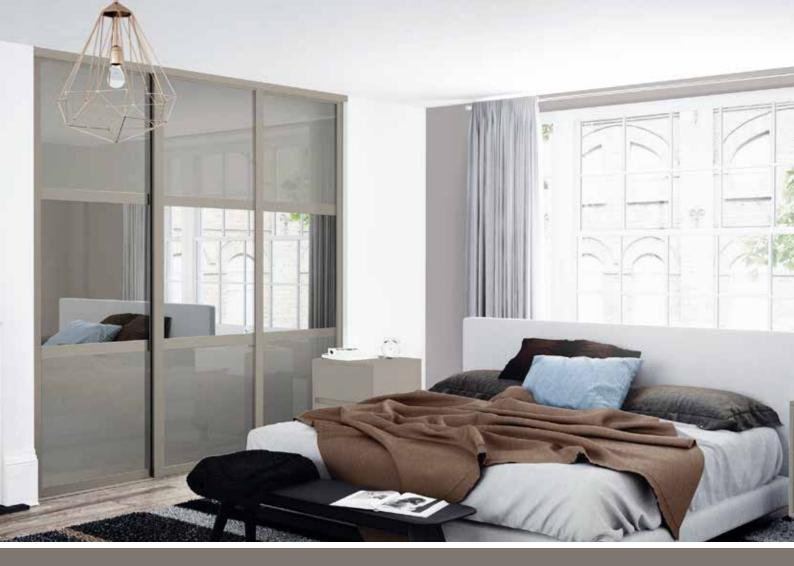

#### **ROYALE**

- In a range of vinyl wood effects, the Royale and Geneva ranges have a wide framed door, giving your room a luxurious furnished look. Both are exclusively manufactured and available from Bedroom Image.
- Door designs (shown left) are available for both Geneva and Royale systems. Colour swatches shown are just a small selection, there are over 20 colours to choose from.
- Take a look at our Virtual Tour on our website www.bedroomimage.co.uk