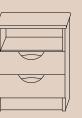

#### **FURNITURE**

Headboards, Dressing Tables and Bedside Cabinets available in various sizes.

#### **BEDSIDE CABINETS**

Widths available from 400mm - 900mm with various handle options. Also available in 3, 4 & 5 drawer options.

2 Drawer

2 Drawer with shelf