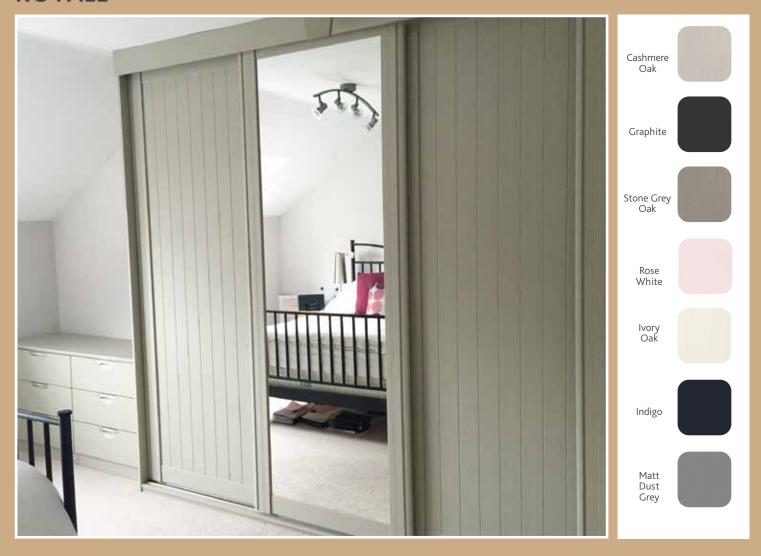

#### **ROYALE**

- In a range of vinyl wood effects, the Royale and Geneva ranges have a wide framed door, giving your room a luxurious furnished look. Both are exclusively manufactured and available from Bedroom Image.
- Door designs (shown left) are available for both Geneva and Royale systems. Colour swatches shown are just a small selection, there are over 20 colours to choose from.
- Take a look at our Virtual Tour on our website www.bedroomimage.co.uk

Light Oak

*W*hite

Cashmere

Chana Cuar

Dove Grev

An example of door options available

www.bedroomimage.co.uk | Create your own wardrobe with our online wardrobe creator