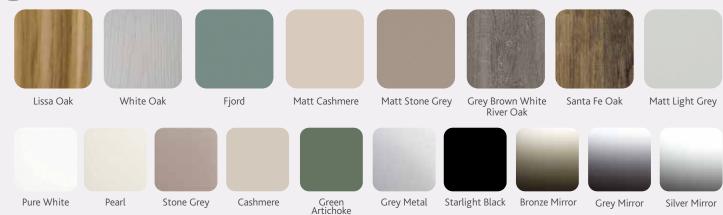

# **COASTAL** | Pinnacle Range

Santa Fe Oak

Grey Brown White River Oak

White Oak

Matt Cashmere

Matt Stone Grey

Black Gold Metal Slate

Lincoln Walnut

Silver Grey Metal

#### **NEW HERITAGE**

Glass

Silver Mirror

Grey Mirror

Chalk Grey

Blue Vintage

Cashmere

Dakar

Pure White

Green Artichoke

Stone Grey

Starlight Black

Swatches shown here are just a small example of colour options and styles available, please visit one of our showrooms to see our full extensive range.