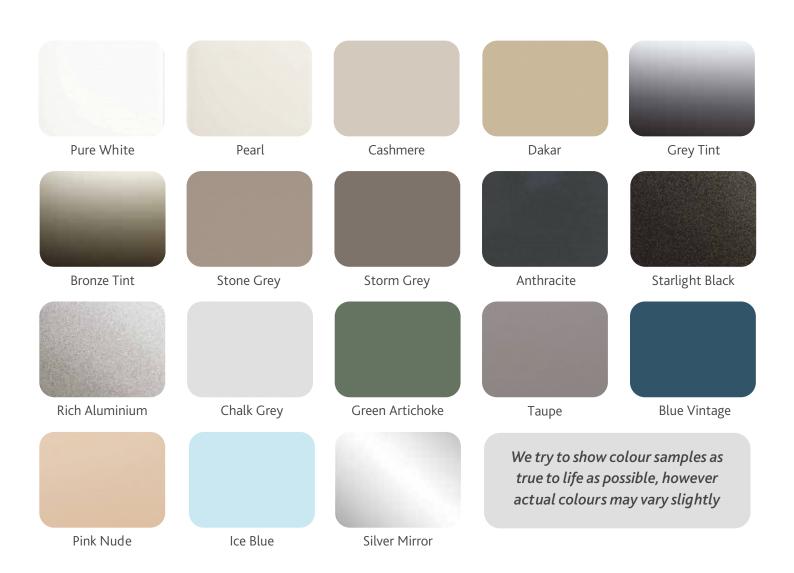

#### **NEW HERITAGE**

Glass

Silver Mirror

Grey Mirror

Chalk Grey

Blue Vintage

Cashmere

Dakar

Pure White

Green Artichoke

Stone Grey

Starlight Black

Swatches shown here are just a small example of colour options and styles available, please visit one of our showrooms to see our full extensive range.