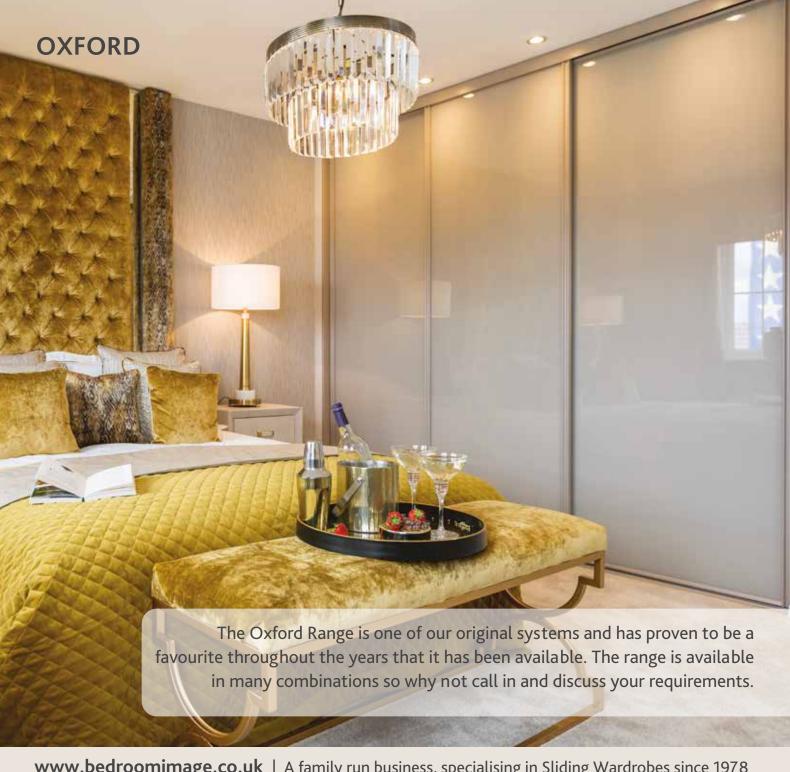

### **OXFORD** Design your own wardrobe at www.bedroomimage.co.uk

1 Choose your door combination from the options below...

**2** Select your choice of trim finishes ...

Choose your wood, glass and mirror options ...