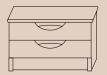

#### **FURNITURE**

Headboards, Dressing Tables and Bedside Cabinets available in various sizes.

#### **BEDSIDE CABINETS**

Widths available from 400mm - 900mm with various handle options. Also available in 3, 4 & 5 drawer options.

2 Drawer

2 Drawer with shelf