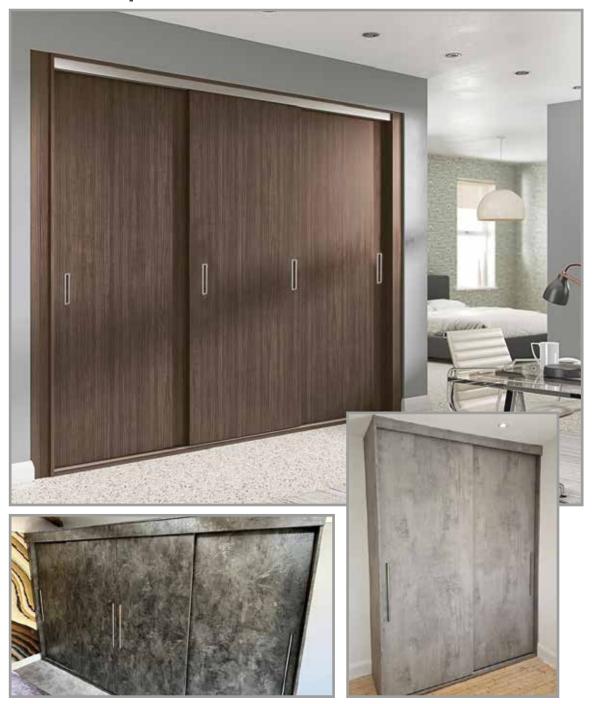

### **GENEVA** The Geneva is an exclusive wardrobe with elegant scooped handles

Framed Door

#### **ROYALE**

- In a range of vinyl wood effects, the Royale and Geneva ranges have a wide framed door, giving your room a luxurious furnished look. Both are exclusively manufactured and available from Bedroom Image.
- Door designs (shown left) are available for both Geneva and Royale systems. Colour swatches shown are just a small selection, there are over 20 colours to choose from.
- Take a look at our Virtual Tour on our website www.bedroomimage.co.uk