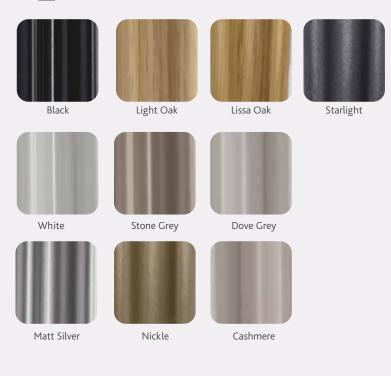

#### **ROYALE**

- In a range of vinyl wood effects, the Royale and Geneva ranges have a wide framed door, giving your room a luxurious furnished look. Both are exclusively manufactured and available from Bedroom Image.
- Door designs (shown left) are available for both Geneva and Royale systems. Colour swatches shown are just a small selection, there are over 20 colours to choose from.
- Take a look at our Virtual Tour on our website www.bedroomimage.co.uk

Light Oak

*W*hite

Cashmere

Chana Cuar

Dove Grev

An example of door options available

www.bedroomimage.co.uk | Create your own wardrobe with our online wardrobe creator