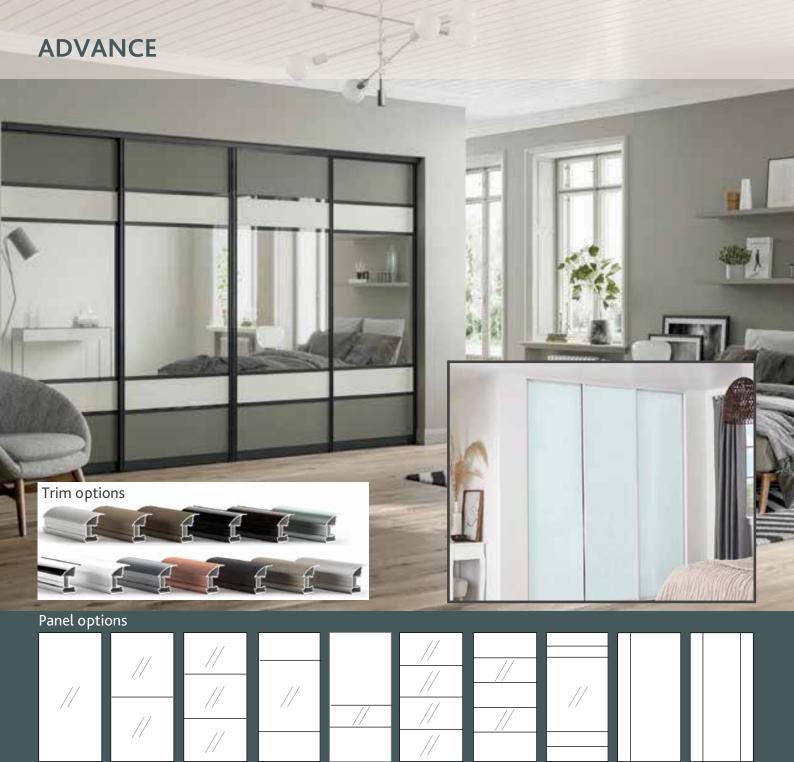

### **OXFORD** Design your own wardrobe at www.bedroomimage.co.uk

1 Choose your door combination from the options below...

**2** Select your choice of trim finishes ...

Choose your wood, glass and mirror options ...

Single Panel

2 Panel Split

3 Panel Equal

3 Panel Modern

3 Panel Contemporary

4 Panel Equal

5 Panel Equal

5 Panel Modern

Vertical Split

Symmetrical Vertical Split