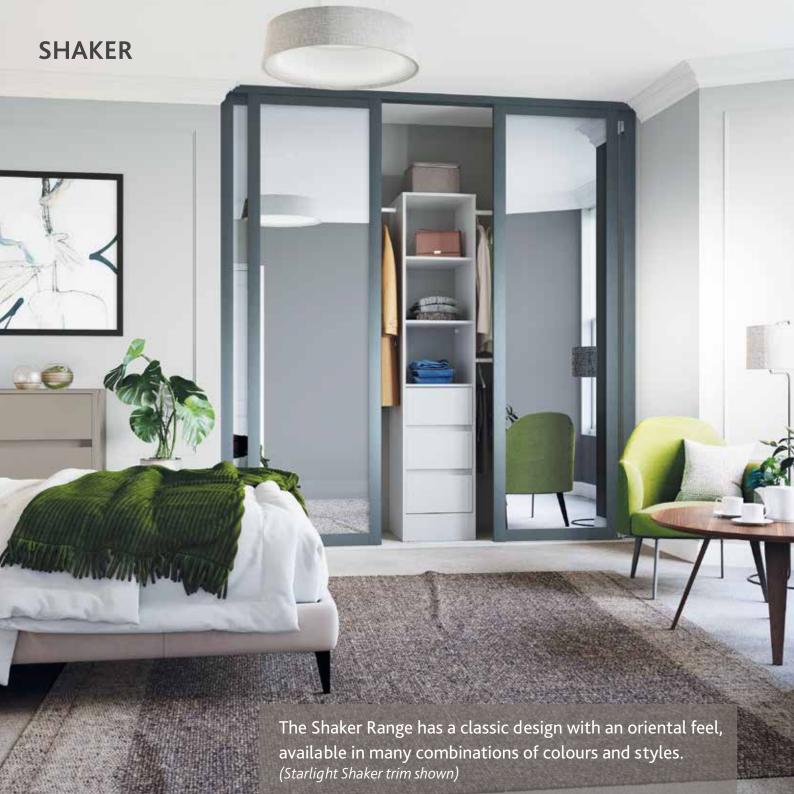

#### **ROYALE**

- In a range of vinyl wood effects, the Royale and Geneva ranges have a wide framed door, giving your room a luxurious furnished look. Both are exclusively manufactured and available from Bedroom Image.
- Door designs (shown left) are available for both Geneva and Royale systems. Colour swatches shown are just a small selection, there are over 20 colours to choose from.
- Take a look at our Virtual Tour on our website www.bedroomimage.co.uk