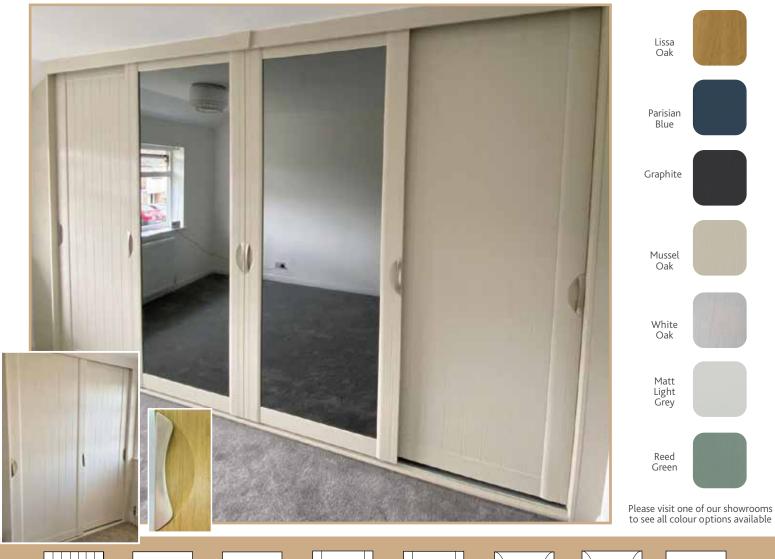

#### **ROYALE**

- In a range of vinyl wood effects, the Royale and Geneva ranges have a wide framed door, giving your room a luxurious furnished look. Both are exclusively manufactured and available from Bedroom Image.
- Door designs (shown left) are available for both Geneva and Royale systems. Colour swatches shown are just a small selection, there are over 20 colours to choose from.
- Take a look at our Virtual Tour on our website www.bedroomimage.co.uk

Light Oak

*W*hite

Cashmere

Chana Cuar

Dove Grev

An example of door options available

www.bedroomimage.co.uk | Create your own wardrobe with our online wardrobe creator