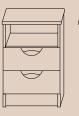

#### **FURNITURE**

Headboards, Dressing Tables and Bedside Cabinets available in various sizes.

#### **BEDSIDE CABINETS**

Widths available from 400mm - 900mm with various handle options. Also available in 3, 4 & 5 drawer options.

2 Drawer

2 Drawer with shelf