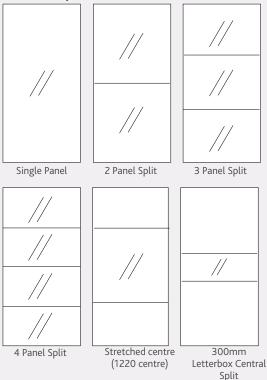

Single Panel

2 Panel Split

3 Panel Equal

3 Panel Modern

3 Panel Contemporary

4 Panel Equal

5 Panel Equal

5 Panel Modern

Vertical Split

Symmetrical Vertical Split