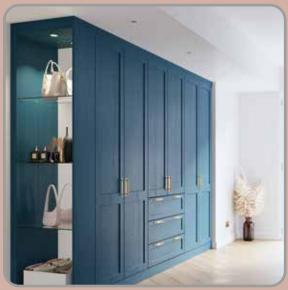

### **GENEVA** The Geneva is an exclusive wardrobe with elegant scooped handles

Framed Door

#### **ROYALE**

- In a range of vinyl wood effects, the Royale and Geneva ranges have a wide framed door, giving your room a luxurious furnished look. Both are exclusively manufactured and available from Bedroom Image.
- Door designs (shown left) are available for both Geneva and Royale systems. Colour swatches shown are just a small selection, there are over 20 colours to choose from.
- Take a look at our Virtual Tour on our website www.bedroomimage.co.uk