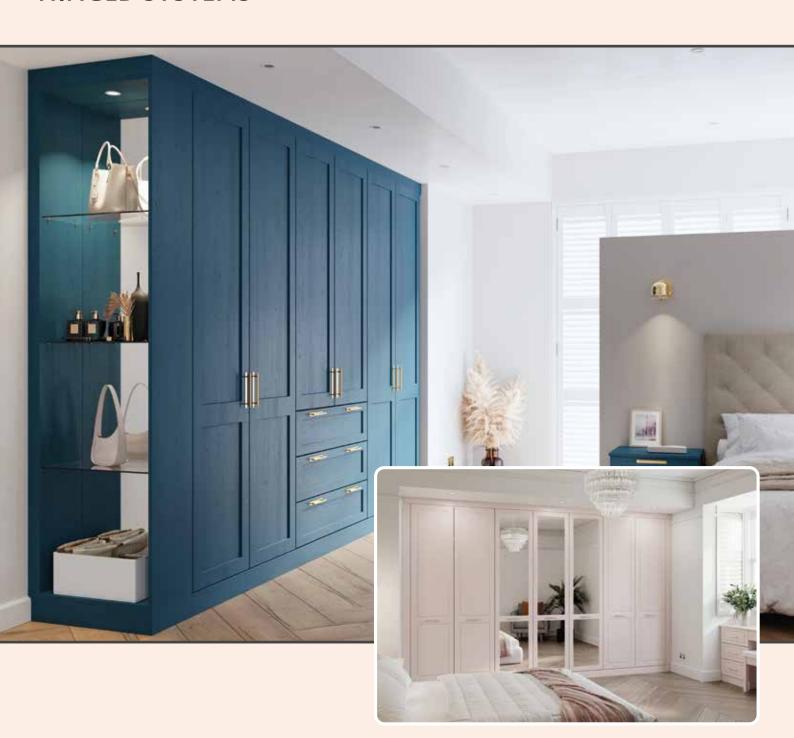

fitted wardrobes and furniture that can help you visualise your dream bedroom, information on the different wardrobe ranges, colours available, and lots more!











Scan me with your phone camera to visit our website! www.bedroomimage.co.uk

#### **NEW HERITAGE**



Glass



Silver Mirror



Grey Mirror



Chalk Grey



Blue Vintage



Cashmere



Dakar



Pure White



Green Artichoke



Stone Grey



Starlight Black

Swatches shown here are just a small example of colour options and styles available, please visit one of our showrooms to see our full extensive range.



Single Panel

2 Panel Split

3 Panel Equal

3 Panel Modern

3 Panel Contemporary

4 Panel Equal

5 Panel Equal

5 Panel Modern

Vertical Split

Symmetrical Vertical Split

#### HINGED SYSTEMS



#### HINGED SYSTEMS



#### **INTERIORS & WALK IN WARDROBES**

We offer 5 colour options as standard, shown here, other colours are available upon request which may incur a surcharge. All come with a high quality durable PVC edging.
We also offer Walk In Wardrobes.











## INTERIORS & WALK IN WARDROBES





#### **INTERIORS**

Interiors are designed specifically to suit your individual storage needs. These diagrams help to provide inspiration for just some of the options available, or you can discuss your requirements with a member of our experienced staff.

# 2 DOOR OPTIONS **3 DOOR OPTIONS 4 DOOR OPTIONS** Option 2b Option 3b Option 4a Option 2f Option 3d Option 4b Option 2i Option 3f Option 4c Option 2k Option 3j Option 4d τv

#### **FURNITURE**

Headboards, Dressing Tables and Bedside Cabinets availa