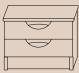

#### **FURNITURE**

Headboards, Dressing Tables and Bedside Cabinets available in various sizes.

#### **BEDSIDE CABINETS**

Widths available from 400mm - 900mm with various handle options. Also available in 3, 4 & 5 drawer options.

2 Drawer

2 Drawer with shelf